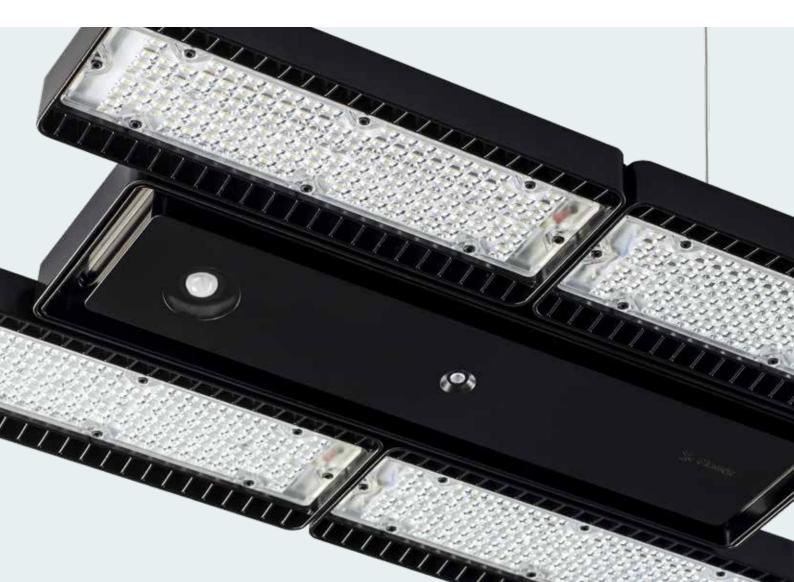

i65 is especially well suited for use in spaces with high mounting heights, such as warehouses, distribution centres and factories. These luminaires have been engineered to function flawlessly at elevated heights, ensuring optimal lighting with an impressive efficiency of up to 180 lumens per watt and over 70,000 lumen output.

The high quality of the components used to manufacture the i65, in addition to the incorporated heat sink that helps to dissipate heat and prevent overheating, ensures long product lifetime. At the end of the product's life, the level of disassembly possible allows for a high level of recycling. The i65 is available in 2, 4 and 6-optic versions.

#### Light distribution

A full range of optics make i65 a perfect fit for a variety of applications within industrial premises. The i65 delivers excellent light quality, efficiently illuminating spaces while enhancing safety.