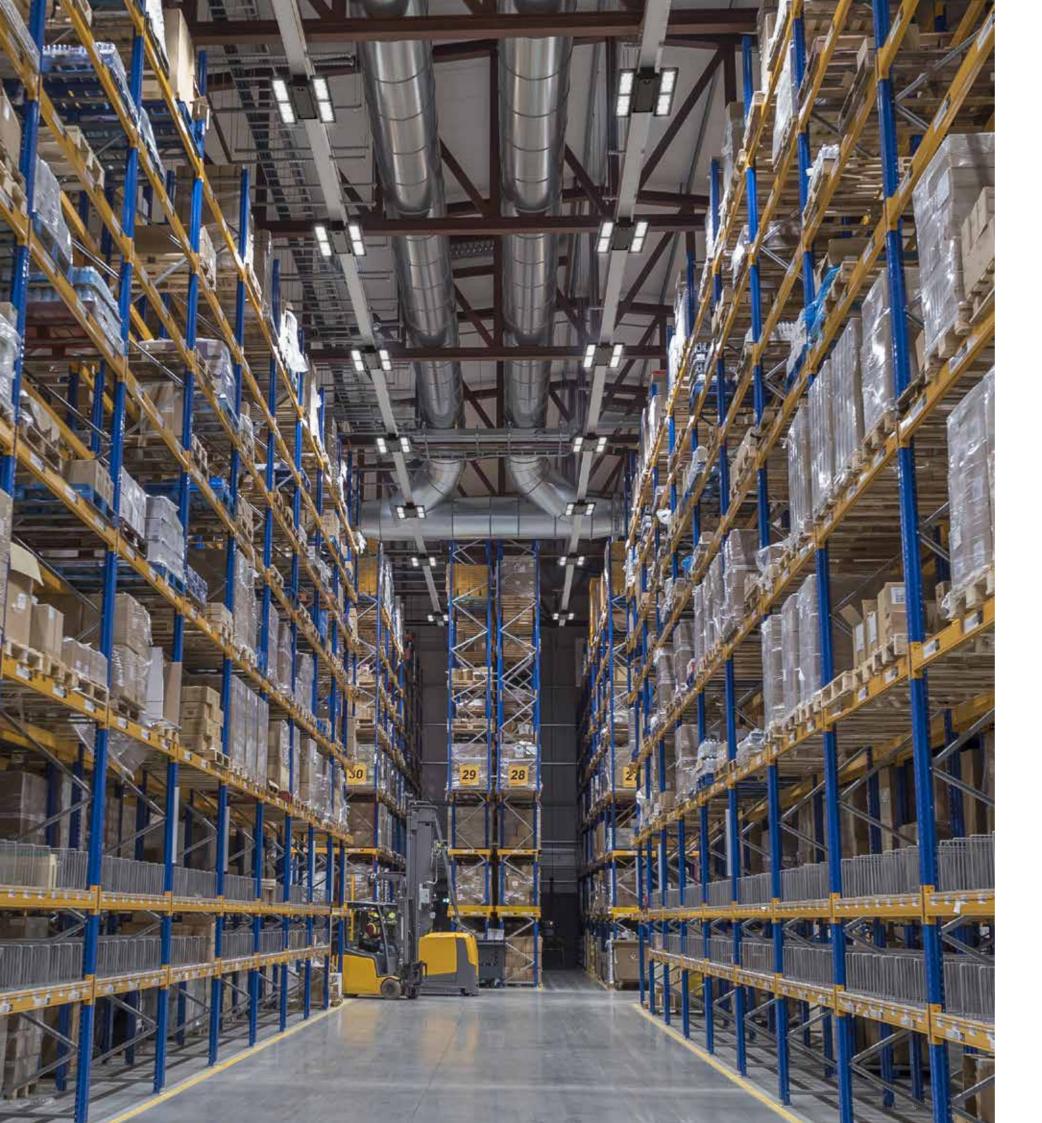

i65 is especially well suited for use in spaces with high mounting heights, such as warehouses, distribution centres and factories. These luminaires have been engineered to function flawlessly at elevated heights, ensuring optimal lighting with an impressive efficiency of up to 180 lumens per watt and over 70,000 lumen output.

#### Mounting height flexibility

i65 can operate at up to 20 metres in height, making it suitable for numerous applications within the industrial sector, and providing a solution to everincreasing warehouse ceiling heights.