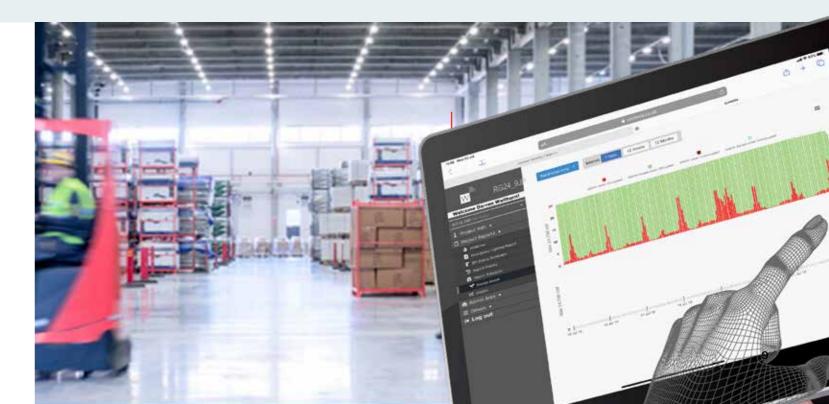

Our light control systems are based on wireless or cabled technology and are easy to plan, install, commission and use.

Explore our light management system possibilities here:

## Cloud Based Reporting

With our Wireless Radio control system, precise measurement of energy usage and analysis of energy data relative to occupancy is achievable, providing further opportunity to save energy using space utilisation data. Energy monitoring graphs show previously installed load by comparison to newly installed load, with LED lighting and energy usage for individual areas on screen.