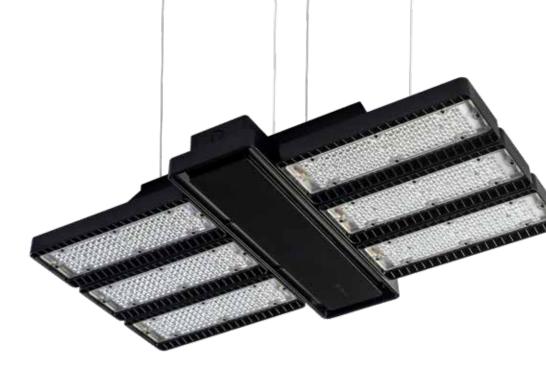

The high quality of the components used to manufacture the i65, in addition to the incorporated heat sink that helps to dissipate heat and prevent overheating, ensures long product lifetime. At the end of the product's life, the level of disassembly possible allows for a high level of recycling. The i65 is available in 2, 4 and 6-optic versions.

#### Flexible installation choices

What truly sets i65 apart is its adaptability. Whether you need surface, trunking, or pendant mounting, these luminaires effortlessly fit to your installation preferences, offering flexibility tailored to your unique needs.