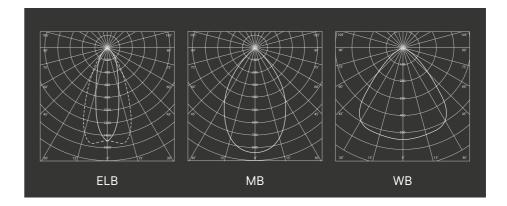

#### Light distribution

A full range of optics make i65 a perfect fit for a variety of applications within industrial premises. The i65 delivers excellent light quality, efficiently illuminating spaces while enhancing safety.

#### Key features:

- ELB, MB and WB optics
- Available with wireless connectivity
- Lithium batteries
- IP65 / IK10

- Up to 70,000 lumen output
- Corrosion Class C4 paint as standard
- Median useful life 100.000h L80B50 at Ta 25°C
- Sensor operating height up to 20 metres