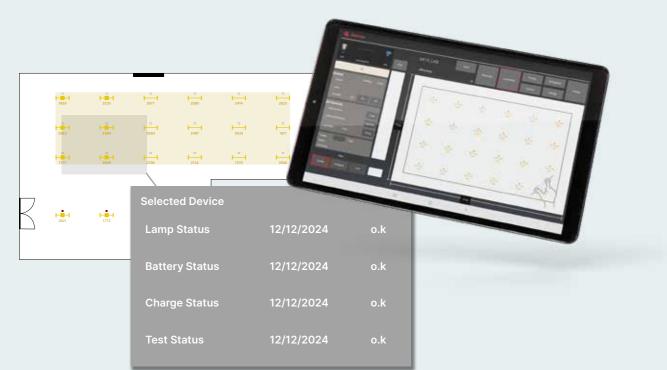

## Cloud Based Reporting

With our Wireless Radio control system, precise measurement of energy usage and analysis of energy data relative to occupancy is achievable, providing further opportunity to save energy using space utilisation data. Energy monitoring graphs show previously installed load by comparison to newly installed load, with LED lighting and energy usage for individual areas on screen.

## Space Management

If Access Points are installed, status information such as lamp voltage indicator, light level, occupancy information and emergency lighting status, can be logged to the cloud server. This information can be used to create email alerts or reports.

## Enhanced safety features

Security and peace of mind are paramount, which is why the i65 can be supplied with an integral emergency lighting facility. With the inclusion of a DALI emergency inverter/ battery pack and lighting controls, full emergency monitoring with centralised reporting can be achieved with emergency test report download from the cloud.

Staff no longer need to walk around large premises physically inspecting the lighting system's health. This information can be automatically emailed to the user. Emergency versions of the i65 are supplied with lithium batteries.