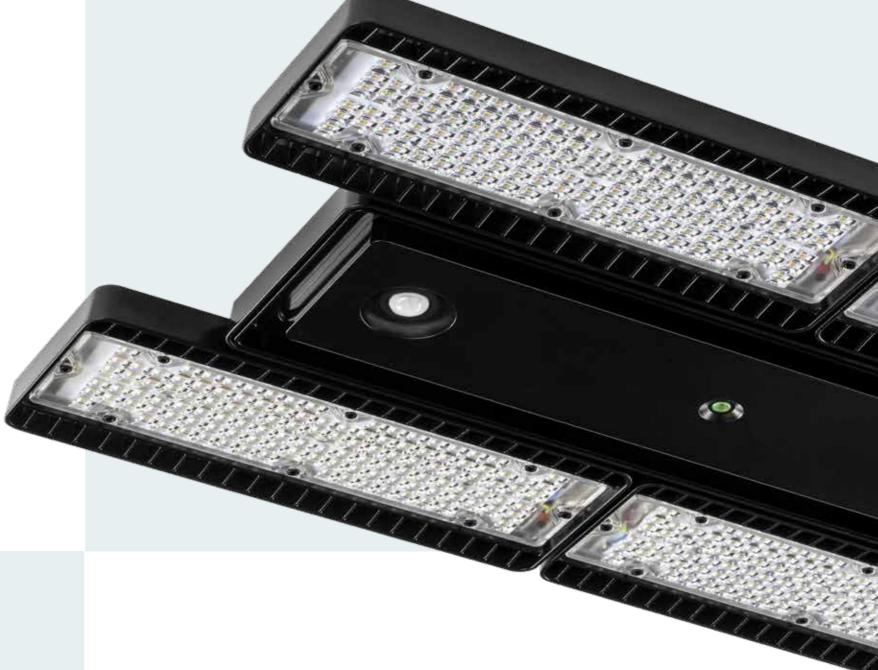

i65 is especially well suited for use in spaces with high mounting heights, such as warehouses, distribution centres and factories. These luminaires have been engineered to function flawlessly at elevated heights, ensuring optimal lighting with an impressive efficiency of up to 180 lumens per watt and over 70,000 lumen output.

#### Circular design and sustainable construction

The i65 pushes the boundaries of industrial lighting whilst ensuring great sustainability. This was achieved by a modular concept of heatsink and driver compartment, enabling a high level of configurability, ease of upgrade or maintenance and operation, and high lumen outputs even in tough environments.

The high quality of the components used to manufacture the i65, in addition to the incorporated heat sink that helps to dissipate heat and prevent overheating, ensures long product lifetime. At the end of the product's life, the level of disassembly possible allows for a high level of recycling. The i65 is available in 2, 4 and 6-optic versions.