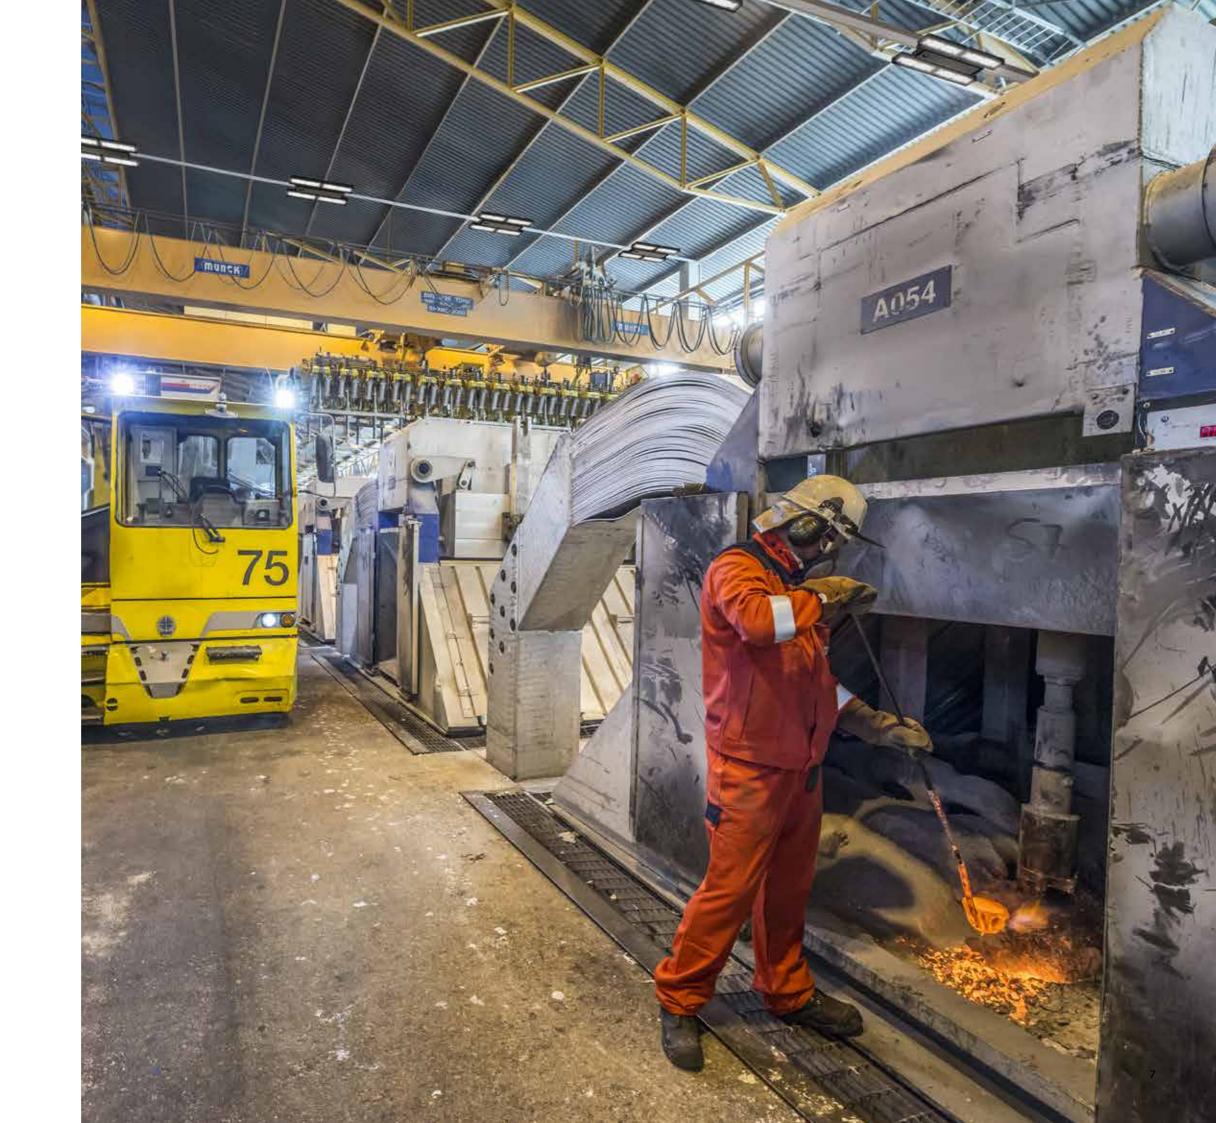

i65 is especially well suited for use in spaces with high mounting heights, such as warehouses, distribution centres and factories. These luminaires have been engineered to function flawlessly at elevated heights, ensuring optimal lighting with an impressive efficiency of up to 180 lumens per watt and over 70,000 lumen output.

### Engineered to withstand tough environments

Harsh conditions are no match for the i65 series. These products have been designed to withstand tough environments, operating seamlessly in temperatures ranging from an extreme cold -20°C to a hot +50°C.

i65 also features versions with a robust IP rating of IP65, ensuring unwavering protection against dust and water ingress. An IK rating of IK10 ensures great durability and additionally substantiates the solid construction of these luminaires. The i65 is supplied with C4 corrosion resistant paint as standard.