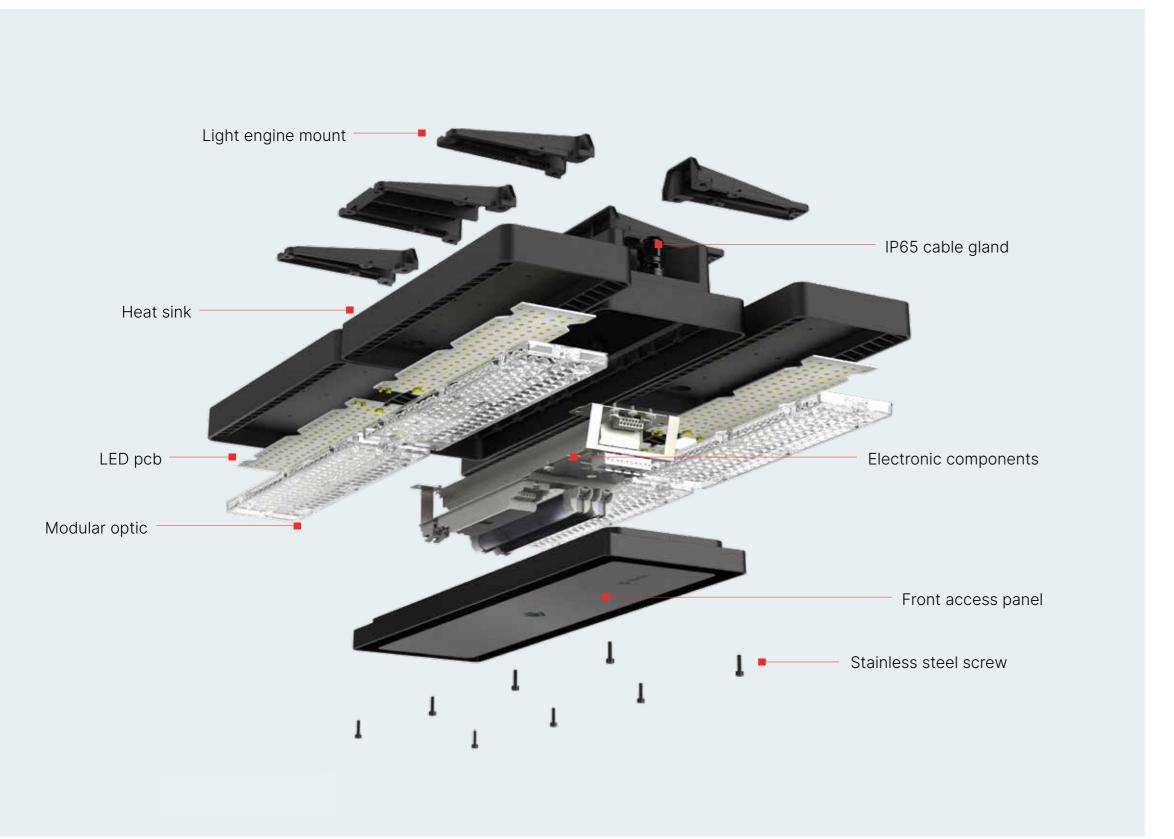

#### Circular design and sustainable construction

The i65 pushes the boundaries of industrial lighting whilst ensuring great sustainability. This was achieved by a modular concept of heatsink and driver compartment, enabling a high level of configurability, ease of upgrade or maintenance and operation, and high lumen outputs even in tough environments.

The high quality of the components used to manufacture the i65, in addition to the incorporated heat sink that helps to dissipate heat and prevent overheating, ensures long product lifetime. At the end of the product's life, the level of disassembly possible allows for a high level of recycling. The i65 is available in 2, 4 and 6-optic versions.

### Glamox i65 in a nutshell

To sum up, not only does Glamox i65 offer impressive light quality, it is designed for ease of use and longevity. Easy installation is at the heart of our design, saving you valuable time and effort during the install process. In normal operation, this high-quality luminaire will provide reliable performance throughout its long life cycle. Efficient thermal management, high quality, eco-conscious components, and the level of disassembly possible make i65 a sustainable, recyclable lighting product that showcases Glamox's commitment to applying circular design principles in our solutions.