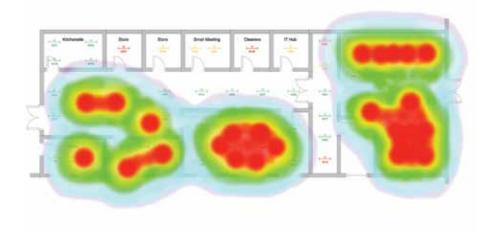

## Space Management

If Access Points are installed, status information such as lamp voltage indicator, light level, occupancy information and emergency lighting status, can be logged to the cloud server. This information can be used to create email alerts or reports.