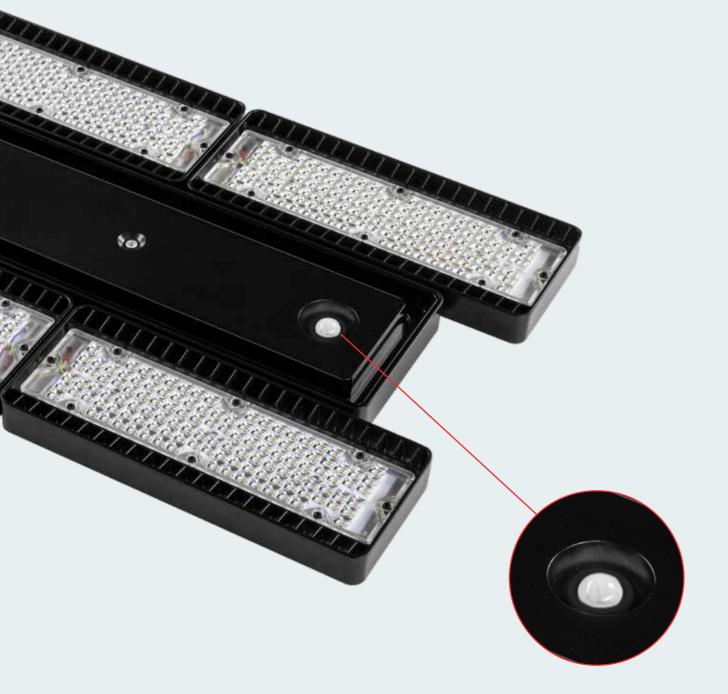

## Smart controls for energyefficient lighting

A smart lighting control system optimises illumination, reduces costs, and lowers your carbon footprint.

i65 luminaires can be enhanced with built-in smart sensors, seamlessly integrated with our light management systems. These sensors enable precise lighting control, ensuring energy-efficient operation by reducing energy consumption and creating a more comfortable environment with the right light, at the right time, in the right place.

#### Mounting height flexibility

i65 can operate at up to 20 metres in height, making it suitable for numerous applications within the industrial sector, and providing a solution to everincreasing warehouse ceiling heights.