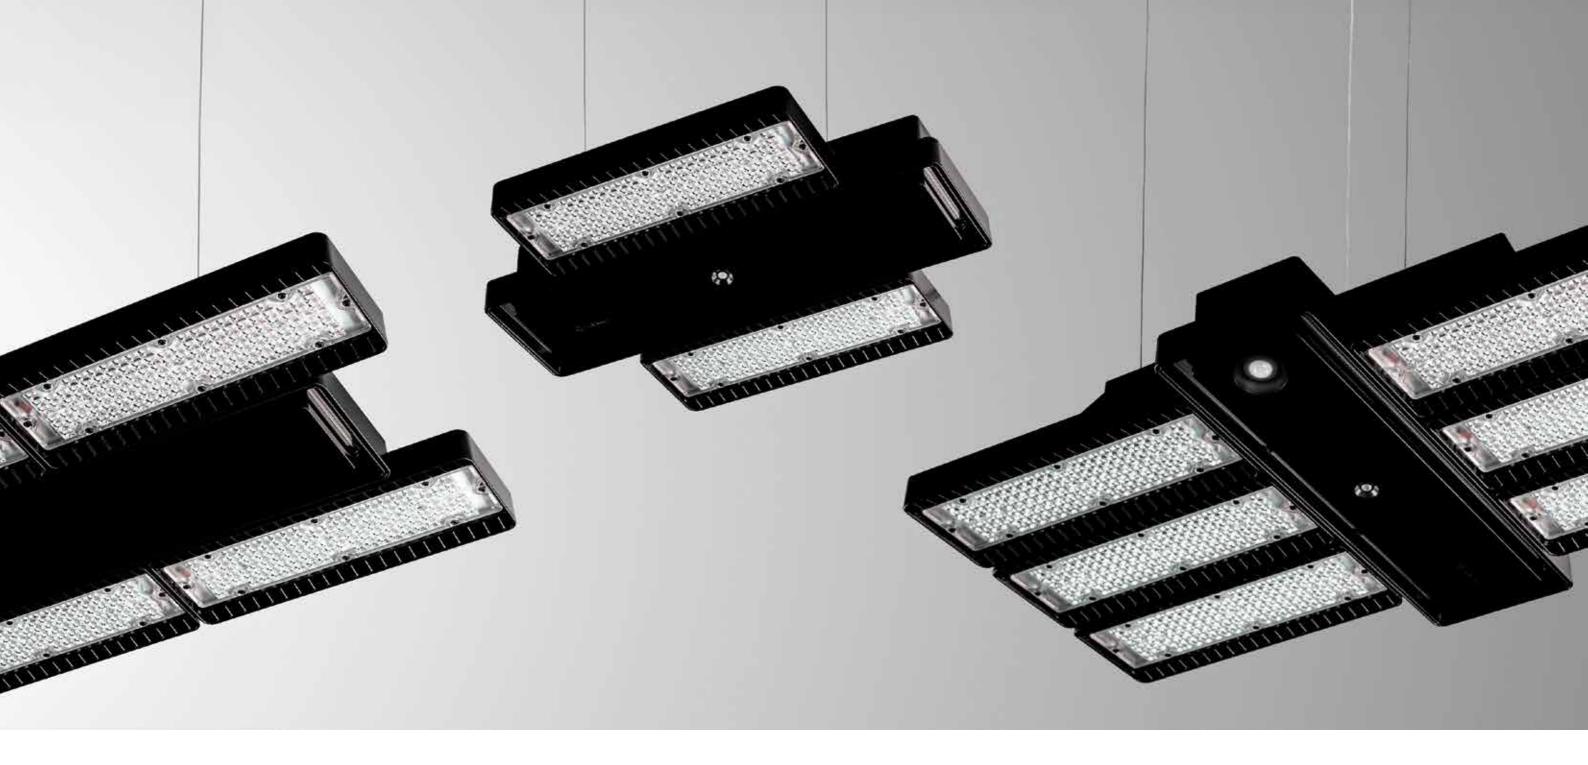

#### Flexible installation choices

What truly sets i65 apart is its adaptability. Whether you need surface, trunking, or pendant mounting, these luminaires effortlessly fit to your installation preferences, offering flexibility tailored to your unique needs.

#### Mounting height flexibility

i65 can operate at up to 20 metres in height, making it suitable for numerous applications within the industrial sector, and providing a solution to everincreasing warehouse ceiling heights.