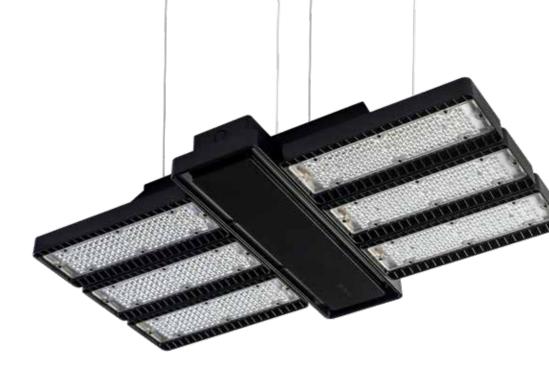

#### Flexible installation choices

What truly sets i65 apart is its adaptability. Whether you need surface, trunking, or pendant mounting, these luminaires effortlessly fit to your installation preferences, offering flexibility tailored to your unique needs.

#### Light distribution

A full range of optics make i65 a perfect fit for a variety of applications within industrial premises. The i65 delivers excellent light quality, efficiently illuminating spaces while enhancing safety.