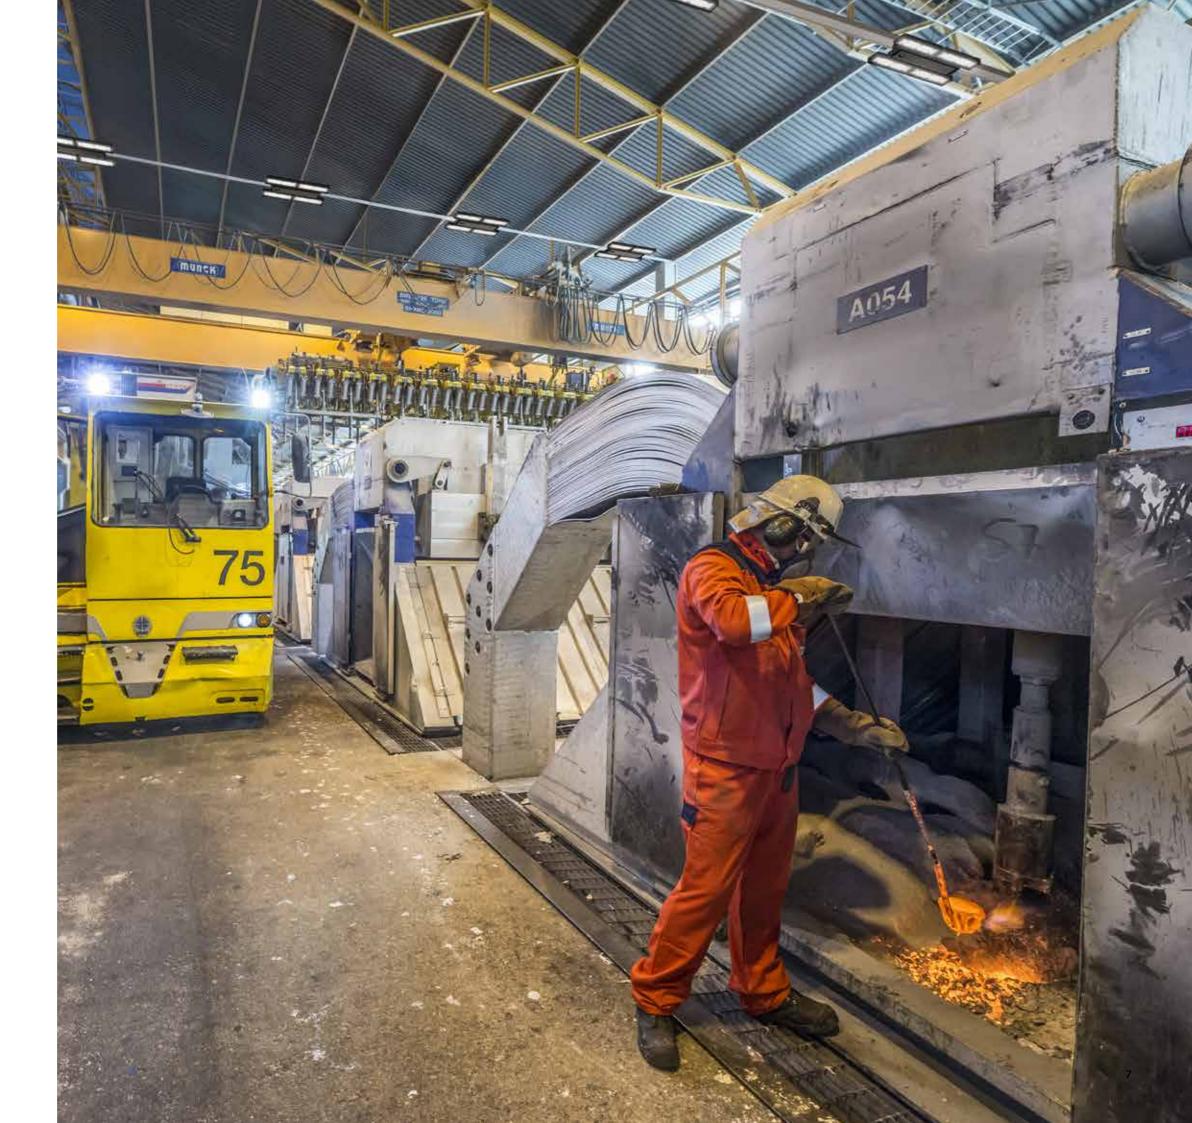

i65 is especially well suited for use in spaces with high mounting heights, such as warehouses, distribution centres and factories. These luminaires have been engineered to function flawlessly at elevated heights, ensuring optimal lighting with an impressive efficiency of up to 180 lumens per watt and over 70,000 lumen output.

# Engineered to withstand tough environments

Harsh conditions are no match for the i65 series. These products have been designed to withstand tough environments, operating seamlessly in temperatures ranging from an extreme cold -20°C to a hot +50°C.

i65 also features versions with a robust IP rating of IP65, ensuring unwavering protection against dust and water ingress. An IK rating of IK10 ensures great durability and additionally substantiates the solid construction of these luminaires. The i65 is supplied with C4 corrosion resistant paint as standard.