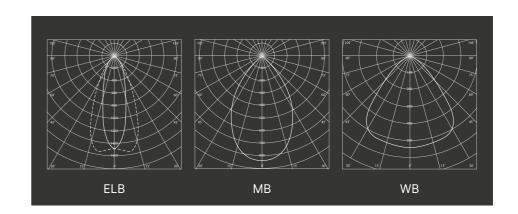

#### Light distribution

A full range of optics make i65 a perfect fit for a variety of applications within industrial premises. The i65 delivers excellent light quality, efficiently illuminating spaces while enhancing safety.

#### Key features:

- ELB, MB and WB optics
- Available with wireless connectivity
- Lithium batteries
- IP65 / IK10

- Up to 180 lumen/W
- Up to 70,000 lumen output
- Corrosion Class C4 paint as standard
- Median useful life 100.000h L80B50 at Ta 25°C
- Sensor operating height up to 20 metres