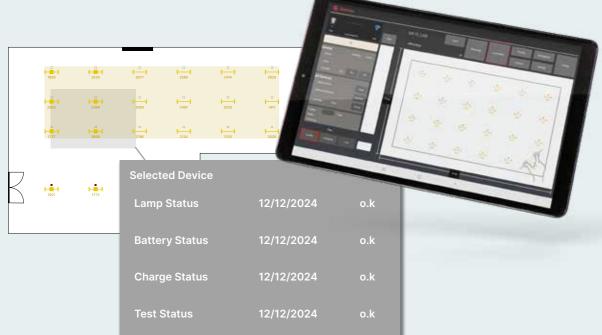

### Cloud Based Reporting

With our Wireless Radio control system, precise measurement of energy usage and analysis of energy data relative to occupancy is achievable, providing further opportunity to save energy using space utilisation data. Energy monitoring graphs show previously installed load by comparison to newly installed load, with LED lighting and energy usage for individual areas on screen.

#### Space Management

If Access Points are installed, status information such as lamp voltage indicator, light level, occupancy information and emergency lighting status, can be logged to the cloud server. This information can be used to create email alerts or reports.

### Enhanced safety features

Security and peace of mind are paramount, which is why the i65 can be supplied with an integral emergency lighting facility. With the inclusion of a DALI emergency inverter/battery pack and lighting controls, full emergency monitoring with centralised reporting can be achieved with emergency test report download from the cloud.

Staff no longer need to walk around large premises physically inspecting the lighting system's health. This information can be automatically emailed to the user. Emergency versions of the i65 are supplied with lithium batteries.