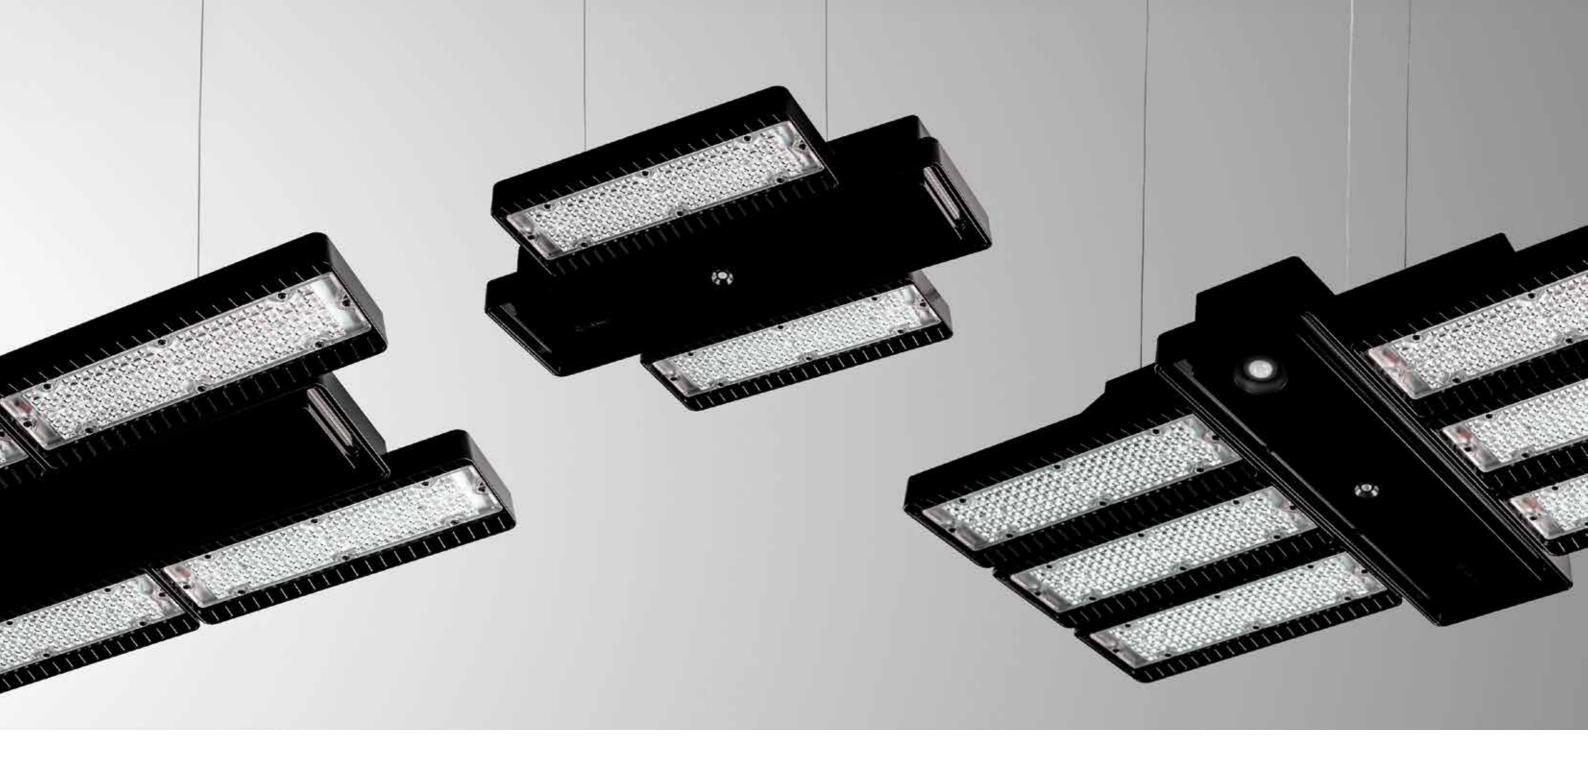

#### Circular design and sustainable construction

The i65 pushes the boundaries of industrial lighting whilst ensuring great sustainability. This was achieved by a modular concept of heatsink and driver compartment, enabling a high level of configurability, ease of upgrade or maintenance and operation, and high lumen outputs even in tough environments.

#### Flexible installation choices

What truly sets i65 apart is its adaptability. Whether you need surface, trunking, or pendant mounting, these luminaires effortlessly fit to your installation preferences, offering flexibility tailored to your unique needs.