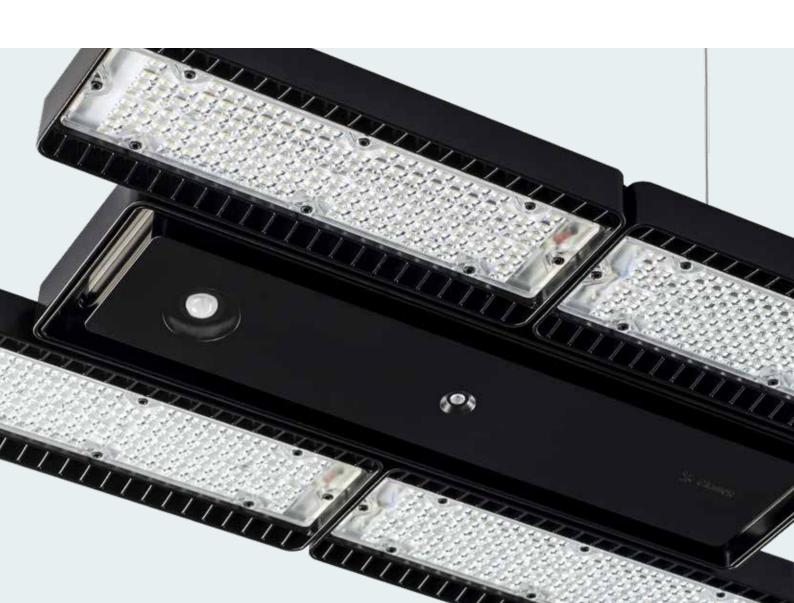

#### Circular design and sustainable construction

The i65 pushes the boundaries of industrial lighting whilst ensuring great sustainability. This was achieved by a modular concept of heatsink and driver compartment, enabling a high level of configurability, ease of upgrade or maintenance and operation, and high lumen outputs even in tough environments.

The high quality of the components used to manufacture the i65, in addition to the incorporated heat sink that helps to dissipate heat and prevent overheating, ensures long product lifetime. At the end of the product's life, the level of disassembly possible allows for a high level of recycling. The i65 is available in 2, 4 and 6-optic versions.

## Smart controls for energyefficient lighting

A smart lighting control system optimises illumination, reduces costs, and lowers your carbon footprint.

i65 luminaires can be enhanced with built-in smart sensors, seamlessly integrated with our light management systems. These sensors enable precise lighting control, ensuring energy-efficient operation by reducing energy consumption and creating a more comfortable environment with the right light, at the right time, in the right place.