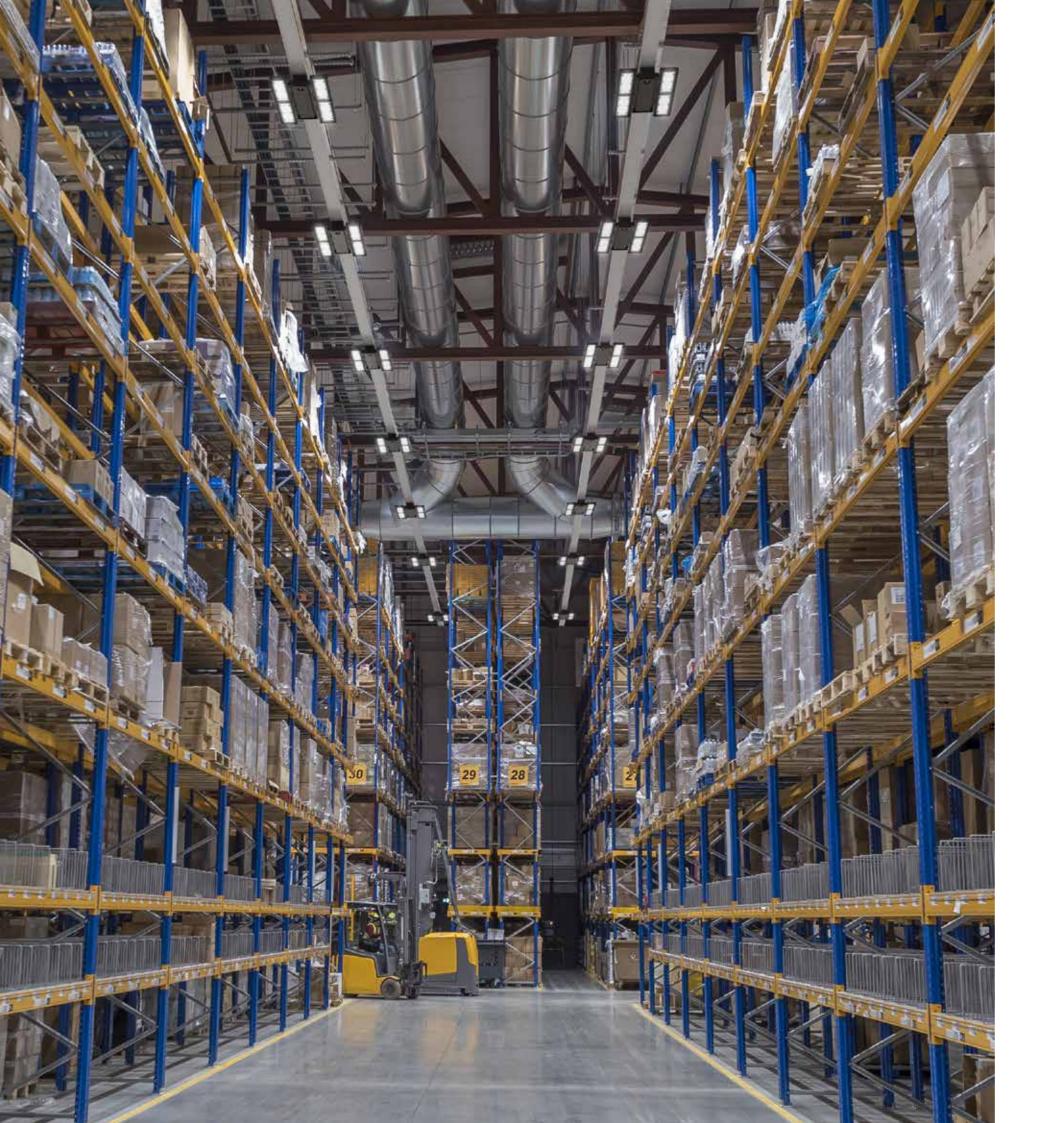

i65 is especially well suited for use in spaces with high mounting heights, such as warehouses, distribution centres and factories. These luminaires have been engineered to function flawlessly at elevated heights, ensuring optimal lighting with an impressive efficiency of up to 180 lumens per watt and over 70,000 lumen output.

#### Mounting height flexibility

i65 can operate at up to 20 metres in height, making it suitable for numerous applications within the industrial sector, and providing a solution to ever-increasing warehouse ceiling heights.