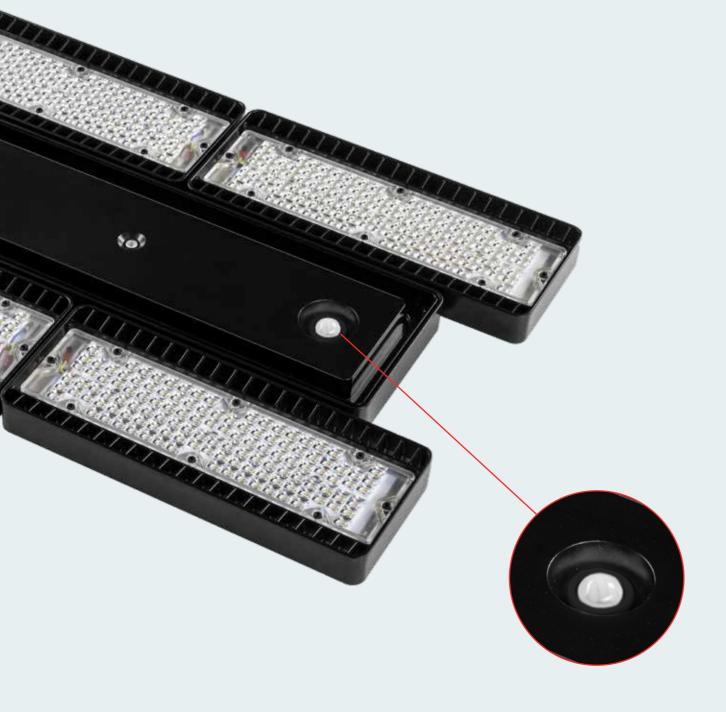

## Smart controls for energyefficient lighting

A smart lighting control system optimises illumination, reduces costs, and lowers your carbon footprint.

i65 luminaires can be enhanced with built-in smart sensors, seamlessly integrated with our light management systems. These sensors enable precise lighting control, ensuring energy-efficient operation by reducing energy consumption and creating a more comfortable environment with the right light, at the right time, in the right place.

#### Flexible installation choices

What truly sets i65 apart is its adaptability. Whether you need surface, trunking, or pendant mounting, these luminaires effortlessly fit to your installation preferences, offering flexibility tailored to your unique needs.

#### Mounting height flexibility

i65 can operate at up to 20 metres in height, making it suitable for numerous applications within the industrial sector, and providing a solution to ever-increasing warehouse ceiling heights.

#### Light distribution

A full range of optics make i65 a perfect fit for a variety of applications within industrial premises. The i65 delivers excellent light quality, efficiently illuminating spaces while enhancing safety.