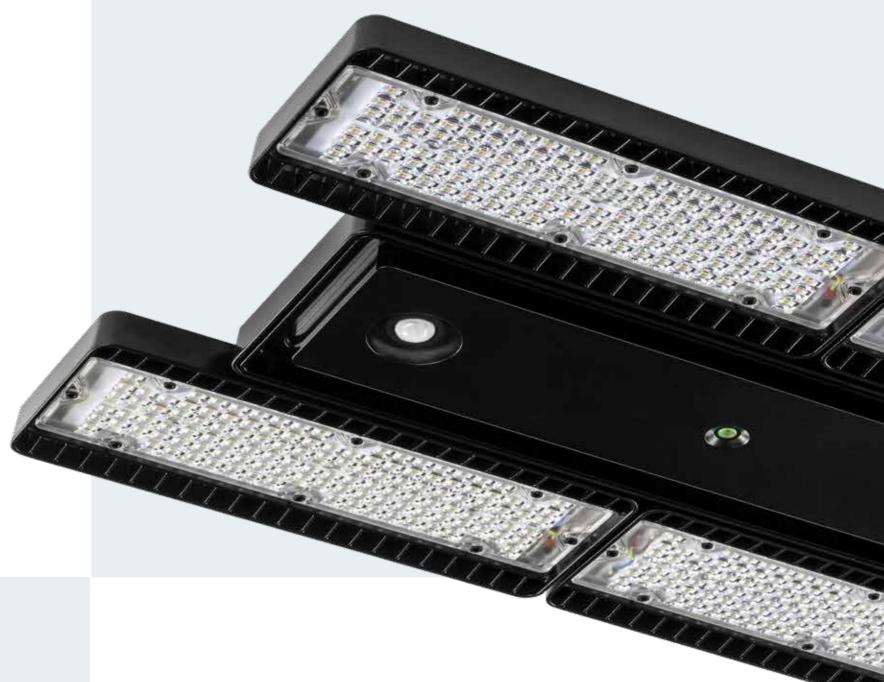

#### Circular design and sustainable construction

The i65 pushes the boundaries of industrial lighting whilst ensuring great sustainability. This was achieved by a modular concept of heatsink and driver compartment, enabling a high level of configurability, ease of upgrade or maintenance and operation, and high lumen outputs even in tough environments.

The high quality of the components used to manufacture the i65, in addition to the incorporated heat sink that helps to dissipate heat and prevent overheating, ensures long product lifetime. At the end of the product's life, the level of disassembly possible allows for a high level of recycling. The i65 is available in 2, 4 and 6-optic versions.

## Smart controls for energyefficient lighting

A smart lighting control system optimises illumination, reduces costs, and lowers your carbon footprint.

i65 luminaires can be enhanced with built-in smart sensors, seamlessly integrated with our light management systems. These sensors enable precise lighting control, ensuring energy-efficient operation by reducing energy consumption and creating a more comfortable environment with the right light, at the right time, in the right place.

### Enhanced safety features

Security and peace of mind are paramount, which is why the i65 can be supplied with an integral emergency lighting facility. With the inclusion of a DALI emergency inverter/battery pack and lighting controls, full emergency monitoring with centralised reporting can be achieved with emergency test report download from the cloud.