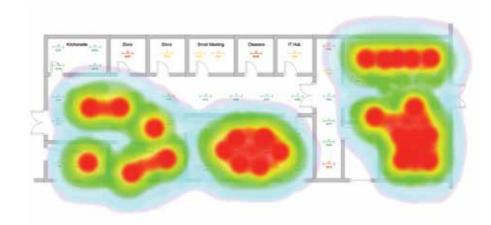

#### Space Management

If Access Points are installed, status information such as lamp voltage indicator, light level, occupancy information and emergency lighting status, can be logged to the cloud server. This information can be used to create email alerts or reports.