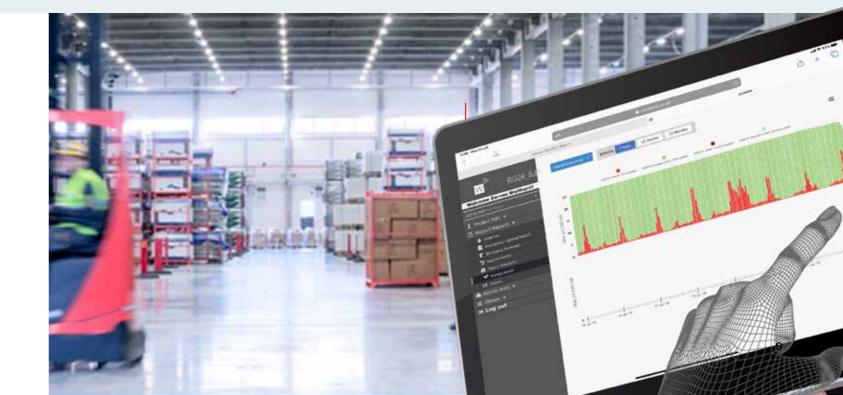

### Cloud Based Reporting

With our Wireless Radio control system, precise measurement of energy usage and analysis of energy data relative to occupancy is achievable, providing further opportunity to save energy using space utilisation data. Energy monitoring graphs show previously installed load by comparison to newly installed load, with LED lighting and energy usage for individual areas on screen.

#### Space Management

If Access Points are installed, status information such as lamp voltage indicator, light level, occupancy information and emergency lighting status, can be logged to the cloud server. This information can be used to create email alerts or reports.