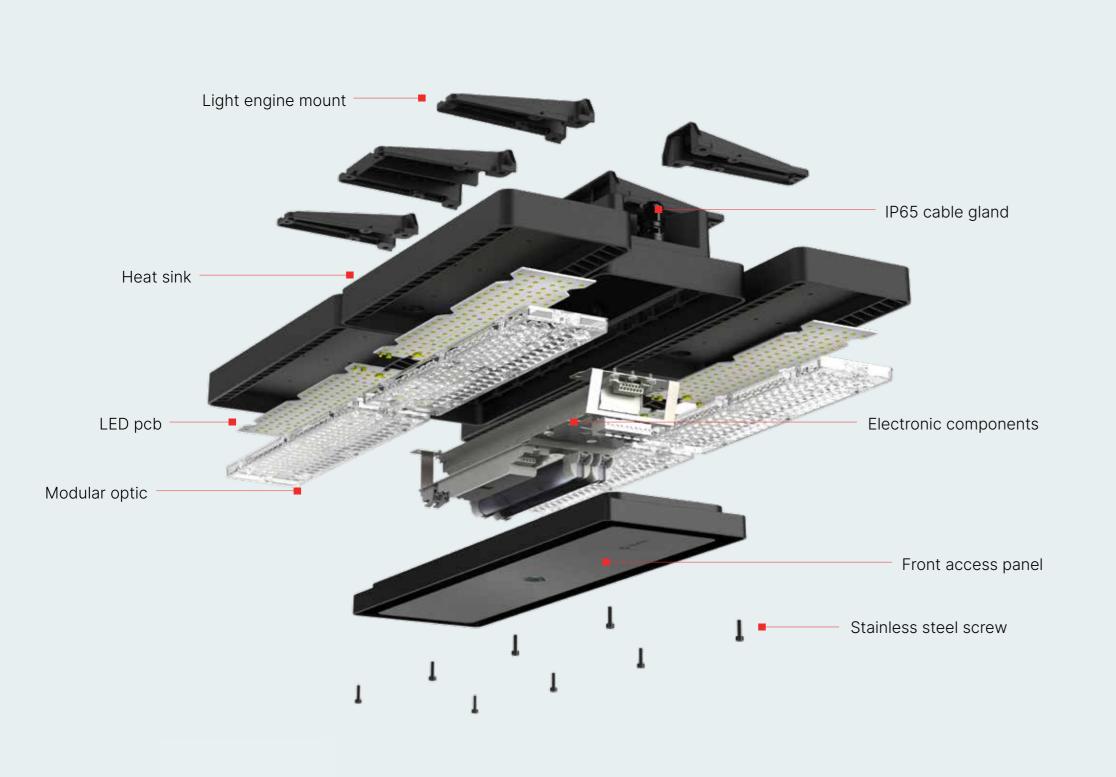

#### Circular design and sustainable construction

The i65 pushes the boundaries of industrial lighting whilst ensuring great sustainability. This was achieved by a modular concept of heatsink and driver compartment, enabling a high level of configurability, ease of upgrade or maintenance and operation, and high lumen outputs even in tough environments.

The high quality of the components used to manufacture the i65, in addition to the incorporated heat sink that helps to dissipate heat and prevent overheating, ensures long product lifetime. At the end of the product's life, the level of disassembly possible allows for a high level of recycling. The i65 is available in 2, 4 and 6-optic versions.